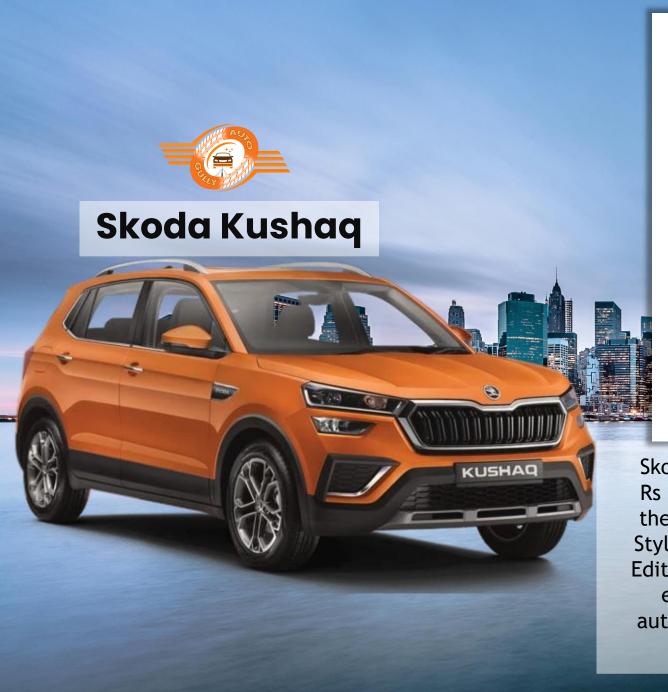

Skoda now retails the Kushaq between Rs 10.89 lakh and Rs 20.01 lakh (ex-showroom pan India). Skoda is offering the Kushaq in three broad variants: Active, Ambition and Style. Besides that, it also gets "Monte Carlo" and "Matte Edition", based on the top-spec Style trim and the "Onyx" edition, which is based on the base Active trim. The automaker has also released a new base-spec 'Onyx Plus' trim, priced below its regular counterpart.