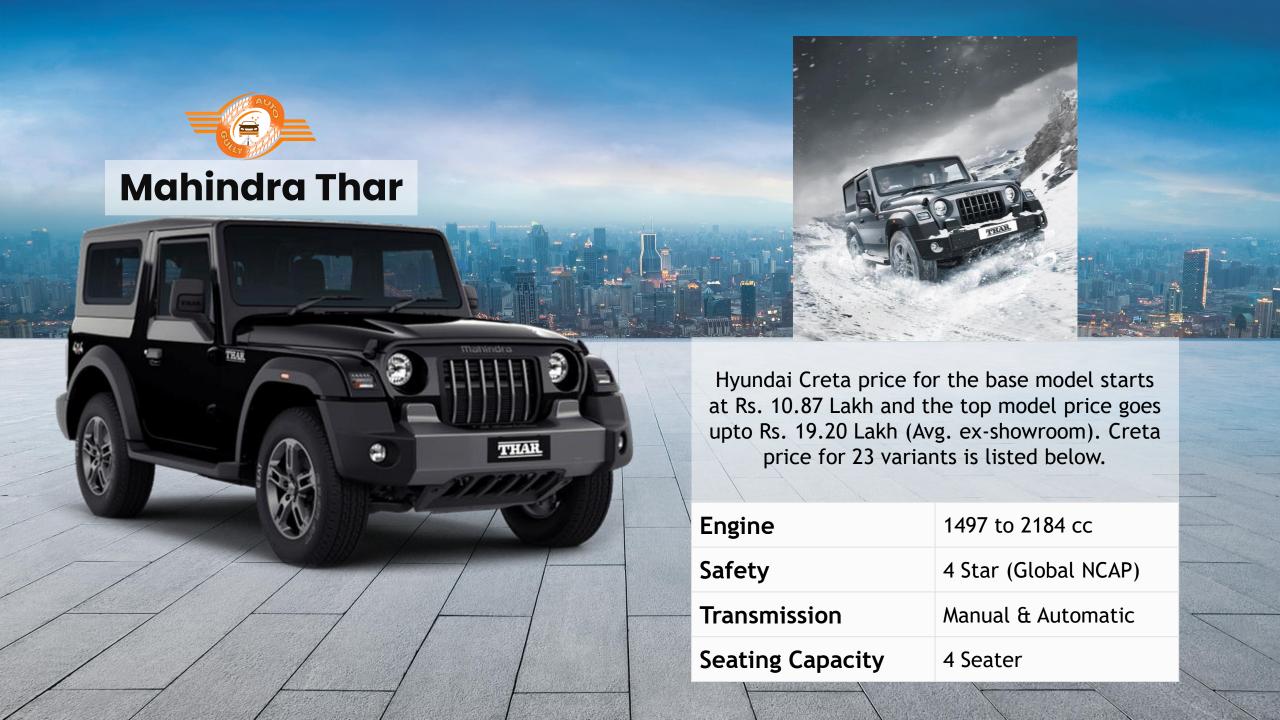

HYUNDAI CRETA PRICE FOR THE BASE MODEL STARTS AT RS. 10.87 LAKH AND THE TOP MODEL PRICE GOES UPTO RS. 19.20 LAKH (AVG. EX-SHOWROOM). CRETA PRICE FOR 23 VARIANTS IS LISTED BELOW.

JEEP HAS PRICED THE COMPASS SUV BETWEEN RS 20.49 LAKH
AND RS 32.07 LAKH (EX-SHOWROOM DELHI). JEEP HAS
EQUIPPED THE COMPASS WITH A 10.1-INCH TOUCHSCREEN
INFOTAINMENT SYSTEM, VENTILATED FRONT SEATS, WIRELESS
PHONE CHARGING, A 10.25-INCH DIGITAL DRIVER'S DISPLAY, AND
POWERED TAILGATE. IT ALSO HAS DUAL-ZONE AUTOMATIC AC
AND A 360-DEGREE CAMERA.