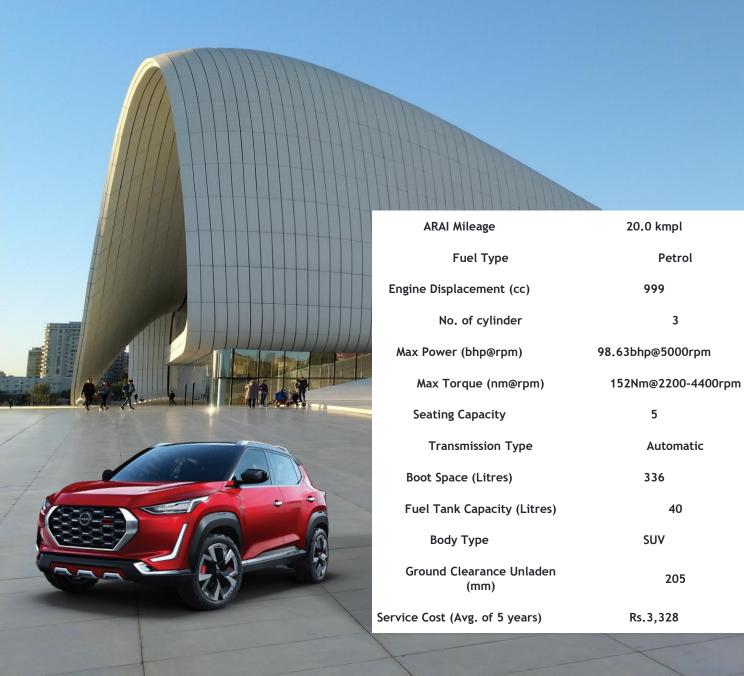

| ARAI Mileage                   | 17.7 kmpl              |
|--------------------------------|------------------------|
| Fuel Type                      | Petrol                 |
| Engine Displacement (cc)       | 1498                   |
| No. of cylinder                | 4                      |
| Max Power (bhp@rpm)            | 147.51bhp@5000-6000rpm |
| Max Torque (nm@rpm)            | 250Nm@1600-3500rpm     |
| Seating Capacity               | 5                      |
| Transmission Type              | Automatic              |
| Boot Space (Litres)            | 385                    |
| Fuel Tank Capacity (Litres)    | 50                     |
| Body Type                      | SUV                    |
| Ground Clearance Unladen (mm)  | 188mm                  |
| Service Cost (Avg. of 5 years) | Rs.6,755               |