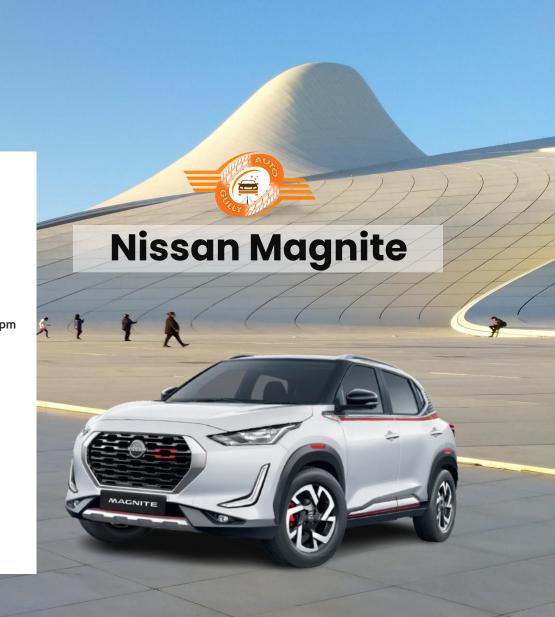

ransmission Type              | Automatic              |
| Boot Space (Litres)            | 385                    |
| Fuel Tank Capacity (Litres)    | 50                     |
| Body Type                      | SUV                    |
| Ground Clearance Unladen (mm)  | 188mm                  |
| Service Cost (Avg. of 5 years) | Rs.6,755               |

Skoda now retails the Kushaq between Rs 10.89 lakh and Rs 20.01 lakh (ex-showroom pan India). Skoda is offering the Kushaq in three broad variants: Active, Ambition and Style. Besides that, it also gets "Monte Carlo" and "Matte Edition", based on the top-spec Style trim and the "Onyx" edition, which is based on the base Active trim. The automaker has also released a new base-spec 'Onyx Plus' trim, priced below its regular counterpart.