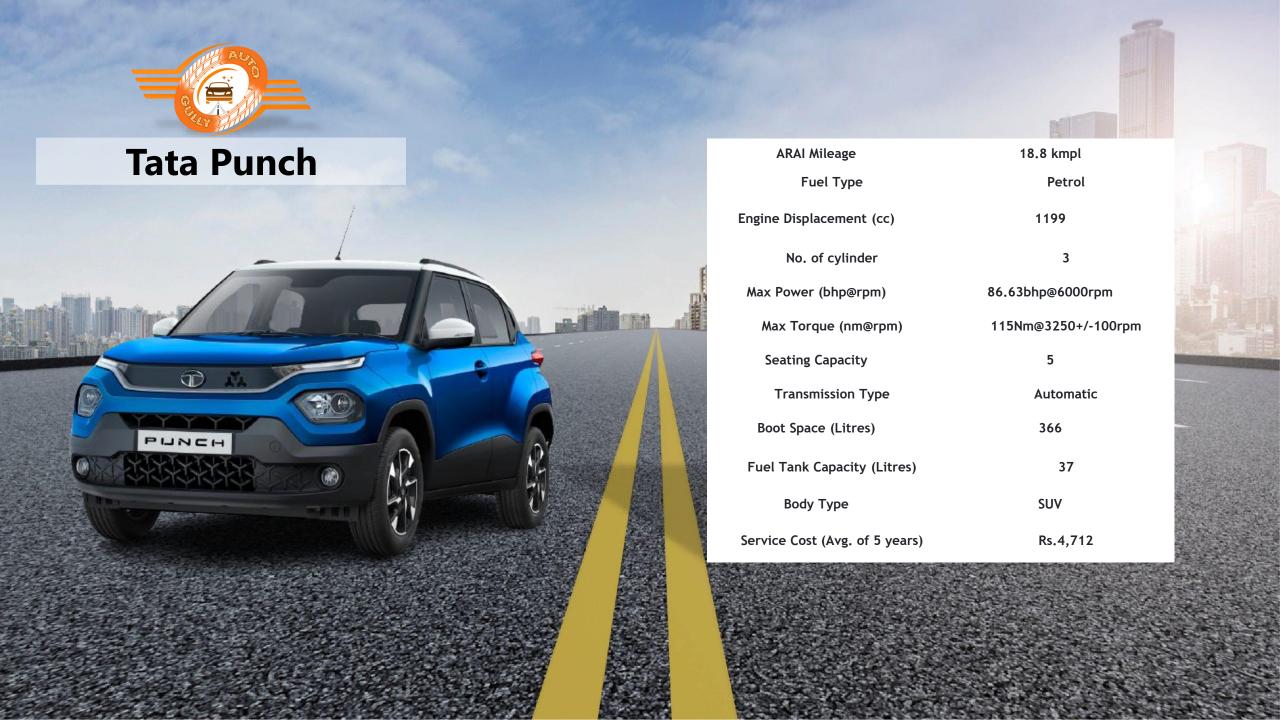

mission Type              | Automatic              |
| Boot Space (Litres)            | 385                    |
| Fuel Tank Capacity (Litres)    | 50                     |
| Body Type                      | SUV                    |
| Ground Clearance Unladen (mm)  | 188mm                  |
| Service Cost (Avg. of 5 years) | Rs.6,755               |

Skoda now retails the Kushaq between Rs 10.89 lakh and Rs 20.01 lakh (ex-showroom pan India). Skoda is offering the Kushaq in three broad variants: Active, Ambition and Style. Besides that, it also gets "Monte Carlo" and "Matte Edition", based on the top-spec Style trim and the "Onyx" edition, which is based on the base Active trim. The automaker has also released a new base-spec 'Onyx Plus' trim, priced below its regular counterpart.