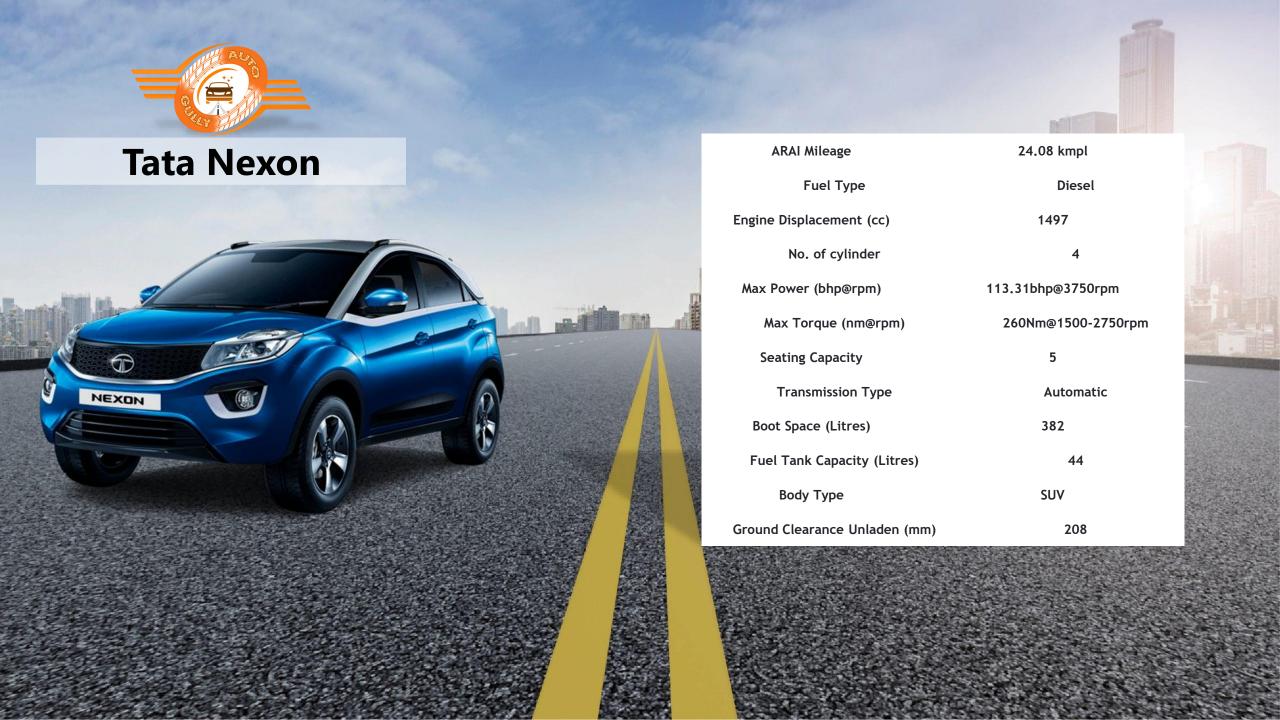

nsmission Type              | Automatic              |
| Boot Space (Litres)            | 385                    |
| Fuel Tank Capacity (Litres)    | 50                     |
| Body Type                      | SUV                    |
| Ground Clearance Unladen (mm)  | 188mm                  |
| Service Cost (Avg. of 5 years) | Rs.6,755               |

Skoda now retails the Kushaq between Rs 10.89 lakh and Rs 20.01 lakh (ex-showroom pan India). Skoda is offering the Kushaq in three broad variants: Active, Ambition and Style. Besides that, it also gets "Monte Carlo" and "Matte Edition", based on the top-spec Style trim and the "Onyx" edition, which is based on the base Active trim. The automaker has also released a new base-spec 'Onyx Plus' trim, priced below its regular counterpart.