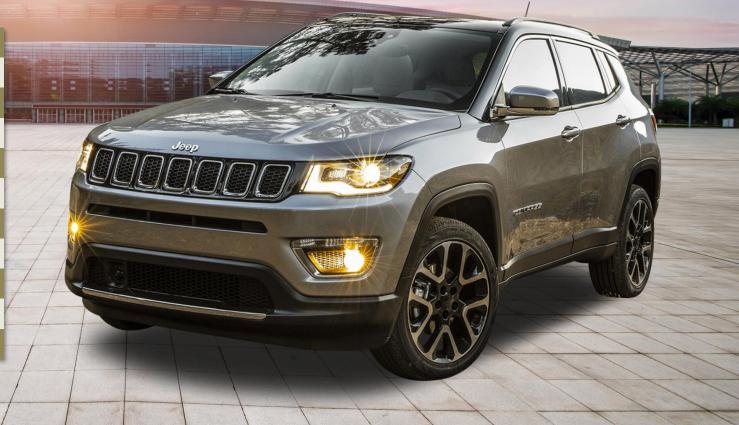

HYUNDAI CRETA PRICE FOR THE BASE MODEL STARTS AT RS. 10.87 LAKH AND THE TOP MODEL PRICE GOES UPTO RS. 19.20 LAKH (AVG. EX-SHOWROOM). CRETA PRICE FOR 23 VARIANTS IS LISTED BELOW.

JEEP HAS PRICED THE COMPASS SUV BETWEEN RS 20.49 LAKH
AND RS 32.07 LAKH (EX-SHOWROOM DELHI). JEEP HAS
EQUIPPED THE COMPASS WITH A 10.1-INCH TOUCHSCREEN
INFOTAINMENT SYSTEM, VENTILATED FRONT SEATS, WIRELESS
PHONE CHARGING, A 10.25-INCH DIGITAL DRIVER'S DISPLAY, AND
POWERED TAILGATE. IT ALSO HAS DUAL-ZONE AUTOMATIC AC
AND A 360-DEGREE CAMERA.